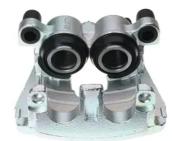

## CALIPER F 24 205

## The F 24 205 caliper is synonymous with reliability

Designed to provide the same performance as new calipers, Brembo remanufactured calipers embody an alternative solution to replacing broken or worn parts with new ones. The brake caliper remanufacturing process involves cleaning and applying a surface treatment to the caliper body, and the renewing of all worn internal components with new ones. The final testing at the end of this process guarantees a Brembo certified product.

## **Technical specifications**

| EAN code          | Axle           | Diameter     |
|-------------------|----------------|--------------|
| 8020584542101     | Front          | <b>44</b> mm |
|                   |                |              |
| Number of pistons | Braking system | Position     |
| 2                 | ATE            | Right        |