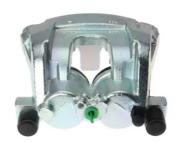

## CALIPER F 24 205

## The F 24 205 caliper is synonymous with reliability

Designed to provide the same performance as new calipers, Brembo remanufactured calipers embody an alternative solution to replacing broken or worn parts with new ones. The brake caliper remanufacturing process involves cleaning and applying a surface treatment to the caliper body, and the renewing of all worn internal components with new ones. The final testing at the end of this process guarantees a Brembo certified product.

## **Technical specifications**

| EAN code          | Axle           | Diameter     |
|-------------------|----------------|--------------|
| 8020584542101     | Front          | <b>44</b> mm |
|                   |                |              |
| Number of pistons | Braking system | Position     |
| 2                 | ATE            | Right        |