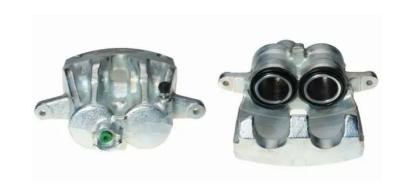

## CALIPER F 44 032

## The F 44 032 caliper is synonymous with reliability

Designed to provide the same performance as new calipers, Brembo remanufactured calipers embody an alternative solution to replacing broken or worn parts with new ones. The brake caliper remanufacturing process involves cleaning and applying a surface treatment to the caliper body, and the renewing of all worn internal components with new ones. The final testing at the end of this process guarantees a Brembo certified product.

## **Technical specifications**

| EAN code          | Axle           | Diameter     |
|-------------------|----------------|--------------|
| 8020584511770     | Front right    | <b>48</b> mm |
|                   |                |              |
| Number of pistons | Braking system | Position     |
| 2                 | TRW            | Left         |