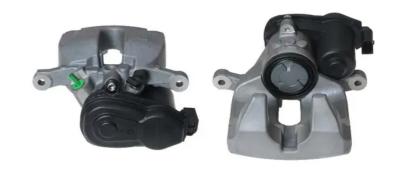

## CALIPER F 50 408

## The F 50 408 caliper is synonymous with reliability

Designed to provide the same performance as new calipers, Brembo remanufactured calipers embody an alternative solution to replacing broken or worn parts with new ones. The brake caliper remanufacturing process involves cleaning and applying a surface treatment to the caliper body, and the renewing of all worn internal components with new ones. The final testing at the end of this process guarantees a Brembo certified product.

## **Technical specifications**

| EAN code          | Axle           | Diameter     |
|-------------------|----------------|--------------|
| 8020584563939     | Rear           | <b>43</b> mm |
|                   |                |              |
| Number of pistons | Braking system | Position     |
| 1                 | TRW            | Left         |