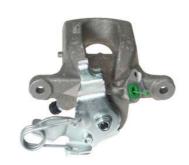

## **CALIPER** F 61 339

## The F 61 339 caliper is synonymous with reliability

Designed to provide the same performance as new calipers, Brembo remanufactured calipers embody an alternative solution to replacing broken or worn parts with new ones. The brake caliper remanufacturing process involves cleaning and applying a surface treatment to the caliper body, and the renewing of all worn internal components with new ones. The final testing at the end of this process guarantees a Brembo certified product.

## **Technical specifications**

EAN code

8020584564387

Number of pistons Braking system 1

CBI

Position

Right

**COMPATIBLE VEHICLES** 