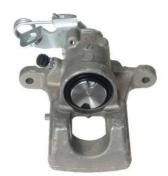

## **CALIPER** F 61 339

## The F 61 339 caliper is synonymous with reliability

Designed to provide the same performance as new calipers, Brembo remanufactured calipers embody an alternative solution to replacing broken or worn parts with new ones. The brake caliper remanufacturing process involves cleaning and applying a surface treatment to the caliper body, and the renewing of all worn internal components with new ones. The final testing at the end of this process guarantees a Brembo certified product.

## **Technical specifications**

EAN code

8020584564387

Number of pistons Braking system 1

CBI

Position

Right

**COMPATIBLE VEHICLES** 