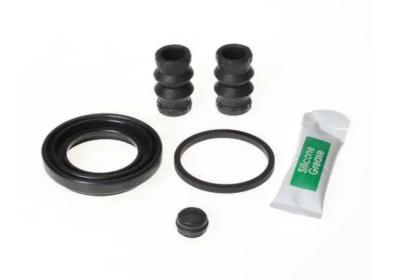

## REPAIR KIT CALIPER F KT 211

Repair kit for calipers F KT 211. The reliability of a Brembo product.

Brembo offers spare parts professionals 4 families of kits, comprising caliper components most subject to wear and deterioration, such as the sliding guide pins on floating calipers, the dust covers, the piston seals and the pistons themselves. A complete set of new components for rapid, safe and professional repairs.