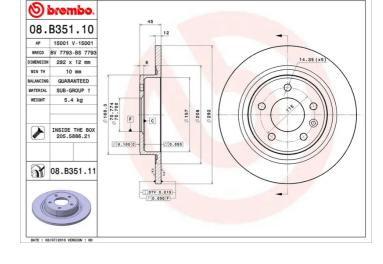

## **Technical specifications**

| EAN code             | Axle          |
|----------------------|---------------|
| <b>8020584028445</b> | <b>Rear</b>   |
| Thickness (TH)       | Height (A)    |
| <b>12</b> mm         | <b>45</b> mm  |
| Brake disc type      | Centering (B) |
| Solid                | <b>71</b> mm  |
|                      |               |

| Diameter Ø          |
|---------------------|
| <b>292</b> mm       |
| Number of holes (C) |
| 5                   |
|                     |

Min. thickness **10** mm

Tightening torque

**110** Nm

COMPATIBLE VEHICLES