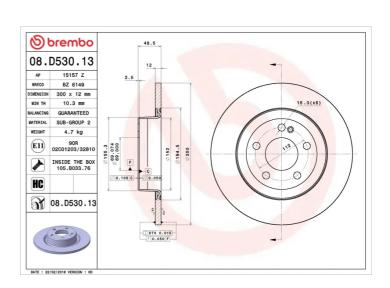

## **Technical specifications**

Diameter Ø EAN code Axle 8020584226193 Rear 300 mm Number of holes (C) Thickness (TH) Height (A) 5 **12** mm **49** mm Centering (B) Min. thickness Brake disc type Solid **69** mm 10,3 mm

Tightening torque

**150** Nm