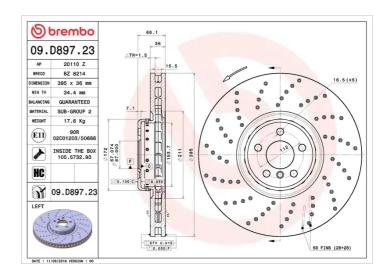

## **Technical specifications**

| EAN code<br><b>8020584238271</b>     | Axle<br>Front left         | Diameter Ø  395 mm            |
|--------------------------------------|----------------------------|-------------------------------|
| Thickness (TH) <b>36</b> mm          | Height (A) <b>66</b> mm    | Number of holes (C) 5         |
| Brake disc type<br><b>Ventilated</b> | Centering (B) <b>67</b> mm | Min. thickness <b>34,4</b> mm |