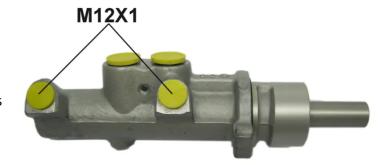

## CLUTCH MASTER CYLINDER M 24 120

## The M 24 120 brake master cylinder is synonymous with reliability

For the braking system to work well, all the components of the brake master cylinder must meet the highest standards of quality and strength. All Brembo brake master cylinders are subjected to complete in-line checks which guarantee conformity to the strictest standards.



- ✓ OE-equivalent
- Brembo quality
- ✓ Safety
- Durability
- ✓ Durability test
- Tightness test
- Burst test

## **Technical specifications**

Threading Material
12 x 1 (2) Aluminium

## **COMPATIBLE OE PART NUMBERS**

| FORD |
|------|
| FORD |
|      |