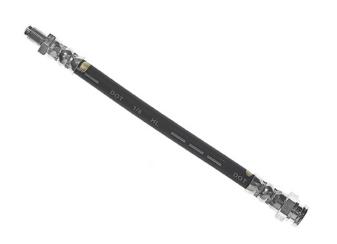

## BRAKE HOSE T 23 090

## The T 23 090 brake hose is synonymous with reliability

Brembo flexible brake hoses are made in Semperit, a material that guarantees superior standards in terms of strength and flexibility. All Brembo pipes are manufactured and tested according to SAE J14014Q / 2010 international standards, which set stringent safety and reliability requirements which the pipes must meet.

## **Technical specifications**

EAN code Axle Length 8432509619278 Rear 210 mm

Threading 1 Threading 2 F10X1 M10X1