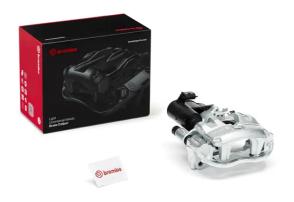

## F BR 026B LCV brake calipers for commercial vehicles.

Brembo's original floating calipers for commercial vehicles are an innovative solution for the most qualified workshops and customers who care deeply about vehicle maintenance and safety. Brembo offers a product with the same technical and quality contents as the original product

- Bracket included
- ✓ OE-equivalent
- Brembo quality
- Safety
- Durability
- New components