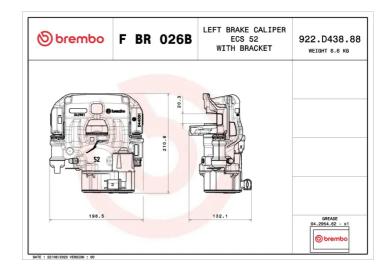

## LCV CALIPERS F BR 026B

## **Technical specifications**

Diameter Number of pistons

**52** mm

Braking system Position Axle
BREMBO Left Rear left

EAN code **8020584548318** 