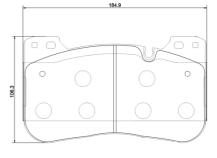

#### **Technical specifications**

| EAN code<br>8020584118870 | Axle<br>Front | Thickness <b>20</b> mm |
|---------------------------|---------------|------------------------|
| Width                     | Height        | Braking system         |
| <b>185</b> mm             | <b>106</b> mm | <b>Brembo</b>          |
| Wear indicator            | WVA number    | Accessories            |
| Prepared for wear         | <b>22441</b>  | With anti-squeal       |