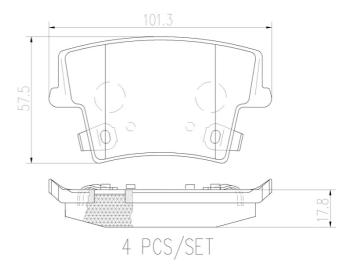

## **Technical specifications**

EAN code Thickness **8020584096567 18** mm

Width Height Braking system

**101** mm **58** mm **Bosch** 

Wear indicator WVA number Accessories

Acoustic 24163 With anti-squeal shim