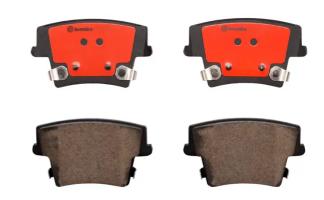

## BRAKE PAD PRIME CERAMIC P11018N

## The P11018N NAO brake pad is synonymous with reliability

Brembo NAO brake pads stand out for their ultimate braking comfort, reduced friction wear and low dust mission, which makes for cleaner rims and reduced maintenance requirements. The advanced friction material in keeping with the strictest environmental standards is the main distinguishing feature of NAO compounds.

- ✓ OE-equivalent
- Brembo quality
- ✓ Safety
- Comfort
- Durability
- Dust reduction
- ✓ With accessories

## **Technical specifications**

EAN code Thickness **8020584096567 18** mm

Width Height Braking system

**101** mm **58** mm **Bosch** 

Wear indicator WVA number Accessories

Acoustic 24163 With anti-squeal shim