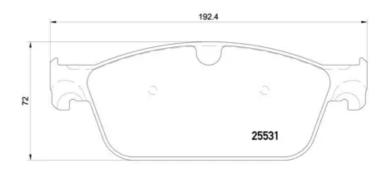

### **Technical specifications**

| EAN code      | Axle         | Thickness      |
|---------------|--------------|----------------|
| 8020584113875 | Front        | <b>17</b> mm   |
| Width         | Height       | Braking system |
| <b>193</b> mm | <b>72</b> mm | <b>Teves</b>   |
|               |              | Accessories    |

WVA number

25531,25532

With anti-squeal shim With piston clip With accessories