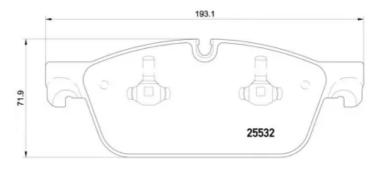

### **Technical specifications**

| EAN code      | Axle         | Thickness      |
|---------------|--------------|----------------|
| 8020584113875 | Front        | <b>17</b> mm   |
| Width         | Height       | Braking system |
| <b>193</b> mm | <b>72</b> mm | <b>Teves</b>   |
|               |              | Accessories    |

WVA number

25531,25532

With anti-squeal shim With piston clip With accessories