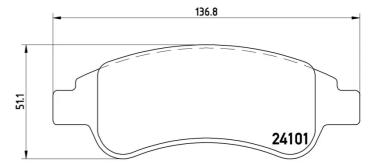

## **Technical specifications**

| EAN code      | Thickness    |
|---------------|--------------|
| 8020584114094 | <b>19</b> mm |
|               |              |
| Width         | Height       |
| <b>137</b> mm | <b>51</b> mm |
|               |              |
|               |              |

| Wear indicator | WVA number |
|----------------|------------|
| Without        | 24101      |

| E | Braking | system |
|---|---------|--------|
| P | Bosch   |        |

Accessories With brake caliper bolts With anti-squeal shim With accessories