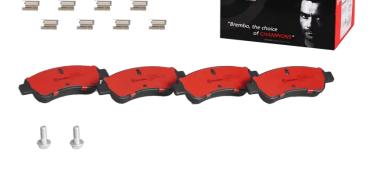

## BRAKE PAD PRIME CERAMIC P61082N

The P61082N NAO brake pad is synonymous with reliability

Brembo NAO brake pads stand out for their ultimate braking comfort, reduced friction wear and low dust mission, which makes for cleaner rims and reduced maintenance requirements. The advanced friction material in keeping with the strictest environmental standards is the main distinguishing feature of NAO compounds.

- OE-equivalent
- Brembo quality
- Safety
- Comfort
- Durability
- Dust reduction
- With accessories

| Wear indicator | WVA number |
|----------------|------------|
| Without        | 24101      |

| E | Braking | system |
|---|---------|--------|
| P | Bosch   |        |

Accessories With brake caliper bolts With anti-squeal shim With accessories