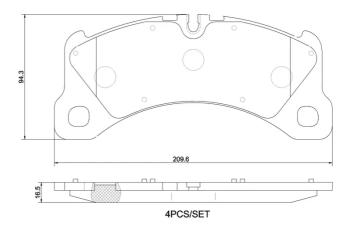

## **Technical specifications**

| EAN code<br><b>8020584119808</b>           | Axle<br>Front              | Thickness<br>17 mm                      |
|--------------------------------------------|----------------------------|-----------------------------------------|
| Width 210 mm                               | Height<br><b>94</b> mm     | Braking system Brembo                   |
| Wear indicator Prepared for wear indicator | WVA number<br><b>26185</b> | Accessories<br>With anti-squeal<br>shim |