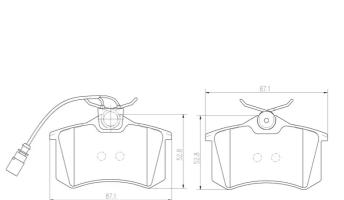

## **Technical specifications**

| EAN code             | Axle        | Thickness      |
|----------------------|-------------|----------------|
| <b>8020584114483</b> | <b>Rear</b> | <b>17</b> mm   |
| Width                | Height      | Braking system |
| <b>87</b> mm         | 53 mm       | <b>Lucas</b>   |
|                      |             | Accessories    |

| Electric       | 20961,23554,23965 |
|----------------|-------------------|
| Wear indicator | WVA number        |

| Accessories        |
|--------------------|
| With anti-squeal   |
| shim               |
| With brake caliper |
| bolts              |
| With accessories   |