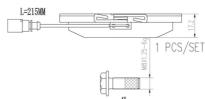

| Electric       | 20961,23554,23965 |
|----------------|-------------------|
| Wear indicator | WVA number        |

| Accessories        |
|--------------------|
| With anti-squeal   |
| shim               |
| With brake caliper |
| bolts              |
| With accessories   |