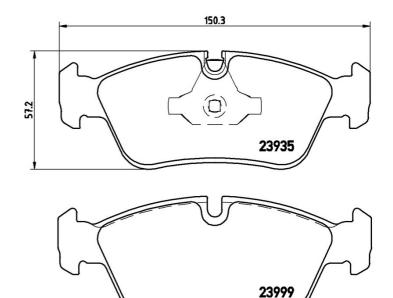

## **Technical specifications**

| EAN code             | Axle         | Thickness      |
|----------------------|--------------|----------------|
| <b>8020584068496</b> | Front        | <b>18</b> mm   |
| Width                | Height       | Braking system |
| <b>150</b> mm        | <b>57</b> mm | <b>Teves</b>   |

Wear indicator

Prepared for wear indicator

WVA number 23935,23999