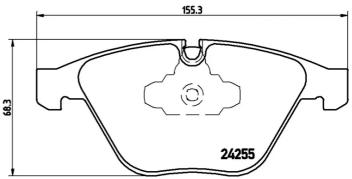

## **Technical specifications**

| EAN code<br><b>8020584068595</b>           | Axle<br>Front                 | Thickness<br><b>20</b> mm               |
|--------------------------------------------|-------------------------------|-----------------------------------------|
| Width 155 mm                               | Height 68 mm                  | Braking system <b>Teves</b>             |
| Wear indicator Prepared for wear indicator | WVA number <b>23313,24255</b> | Accessories<br>With anti-squeal<br>shim |