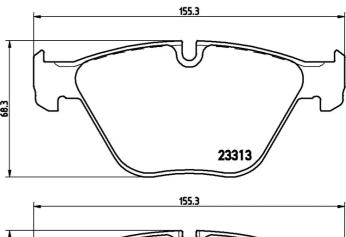

## **Technical specifications**

| EAN code<br><b>8020584068595</b>           | Axle<br>Front                 | Thickness<br><b>20</b> mm               |
|--------------------------------------------|-------------------------------|-----------------------------------------|
| Width 155 mm                               | Height 68 mm                  | Braking system <b>Teves</b>             |
| Wear indicator Prepared for wear indicator | WVA number <b>23313,24255</b> | Accessories<br>With anti-squeal<br>shim |