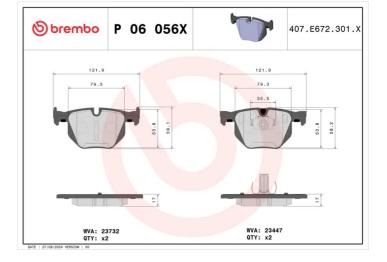

## **Technical specifications**

| EAN code                                         | Axle                             | Thickness                                                                       |
|--------------------------------------------------|----------------------------------|---------------------------------------------------------------------------------|
| 8020584121412                                    | <b>Rear</b>                      | <b>17</b> mm                                                                    |
| Width                                            | Height                           | Braking system                                                                  |
| 122 mm                                           | 58 mm                            | Teves                                                                           |
| Wear indicator<br>Prepared for wear<br>indicator | WVA number<br><b>23732,23447</b> | Accessories<br>With piston clip<br>With anti-squeal<br>shim<br>With accessories |