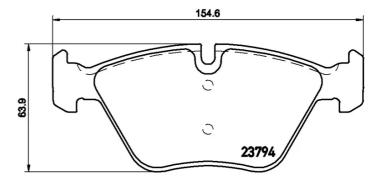

## **Technical specifications**

EAN code Axle Thickness
8020584090213 Front 20 mm

Width Height Braking system
155 mm 64 mm Teves

Accessories
Wear indicator Works are been With anti-squeal

Wear indicator

Prepared for wear indicator

23793,23794

WVA number shim

With accessories

With piston clip