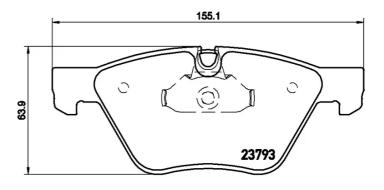

## **Technical specifications**

EAN code Axle Thickness
8020584090213 Front 20 mm

Width Height Braking system
155 mm 64 mm Teves

Accessories
Wear indicator Works are been With anti-squeal

Wear indicator

Prepared for wear indicator

23793,23794

WVA number shim

With accessories

With piston clip