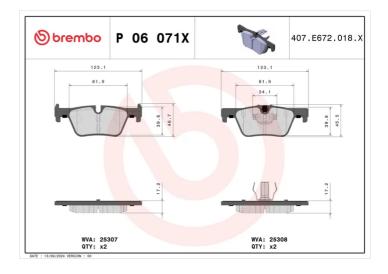

## **Technical specifications**

| EAN code<br><b>8020584068625</b>           | Axle<br><b>Rear</b>           | Thickness<br><b>17</b> mm               |
|--------------------------------------------|-------------------------------|-----------------------------------------|
| Width 123 mm                               | Height <b>45</b> mm           | Braking system <b>Teves</b>             |
| Wear indicator Prepared for wear indicator | WVA number <b>25307,25308</b> | Accessories<br>With anti-squeal<br>shim |