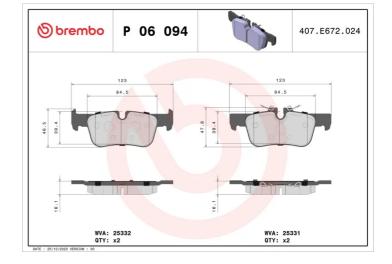

### **Technical specifications**

| EAN code                                         | Axle                      | Thickness                               |
|--------------------------------------------------|---------------------------|-----------------------------------------|
| <b>8020584084090</b>                             | <b>Rear</b>               | <b>16</b> mm                            |
| Width                                            | Height                    | Braking system                          |
| <b>123</b> mm                                    | <b>46</b> mm              | <b>Teves</b>                            |
| Wear indicator<br>Prepared for wear<br>indicator | WVA number<br>25331,25332 | Accessories<br>With anti-squeal<br>shim |