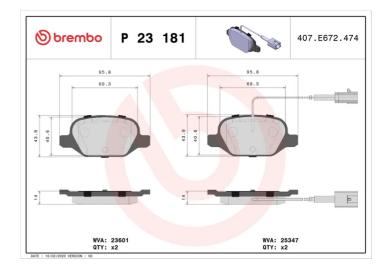

## **BRAKE PAD P 23 181**

## **Technical specifications**

| EAN code<br><b>8020584087121</b>  | Axle<br><b>Rear</b>              | 15 mm                             |
|-----------------------------------|----------------------------------|-----------------------------------|
| Width<br><b>96</b> mm             | Height<br><b>44</b> mm           | Braking system <b>TRW</b>         |
| Wear indicator<br><b>Electric</b> | WVA number<br><b>25347,23601</b> | Accessories With anti-squeal shim |