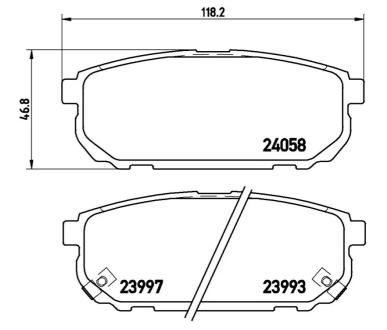

#### **Technical specifications**

| EAN code                          | Axle                                   | Thickness                               |
|-----------------------------------|----------------------------------------|-----------------------------------------|
| 8020584059852                     | Rear                                   | <b>16</b> mm                            |
| Width                             | Height                                 | Drahin a gurtana                        |
|                                   | 5                                      | Braking system                          |
| <b>118</b> mm                     | <b>47</b> mm                           | Sumitomo                                |
|                                   |                                        |                                         |
| Wear indicator<br><b>Acoustic</b> | WVA number<br><b>23993,24058,23997</b> | Accessories<br>With anti-squeal<br>shim |