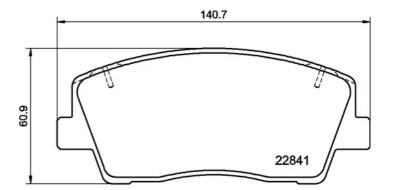

- ✓ OE-equivalent
- Brembo quality
- ECE-R90 certificate
- Safety
- Performance
- Comfort
- With accessories

| Technical specifications          |                                 |                                                                                 |
|-----------------------------------|---------------------------------|---------------------------------------------------------------------------------|
| EAN code                          | Axle                            | Thickness                                                                       |
| 8020584115312                     | Front                           | 18 mm                                                                           |
| Width                             | Height                          | Braking system                                                                  |
| <b>141</b> mm                     | <b>61</b> mm                    | <b>Akebono</b>                                                                  |
| Wear indicator<br><b>Acoustic</b> | WVA number<br>22841,22842,22843 | Accessories<br>With accessories<br>With anti-squeal<br>shim<br>With piston clip |