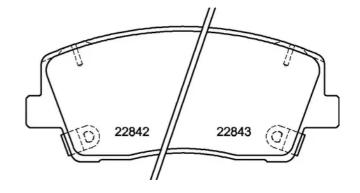

- ✓ OE-equivalent
- Brembo quality
- ECE-R90 certificate
- Safety
- Performance
- Comfort
- With accessories

| Technical specifications          |                                 |                                                                                 |
|-----------------------------------|---------------------------------|---------------------------------------------------------------------------------|
| EAN code                          | Axle                            | Thickness                                                                       |
| 8020584115312                     | Front                           | 18 mm                                                                           |
| Width                             | Height                          | Braking system                                                                  |
| <b>141</b> mm                     | <b>61</b> mm                    | <b>Akebono</b>                                                                  |
| Wear indicator<br><b>Acoustic</b> | WVA number<br>22841,22842,22843 | Accessories<br>With accessories<br>With anti-squeal<br>shim<br>With piston clip |