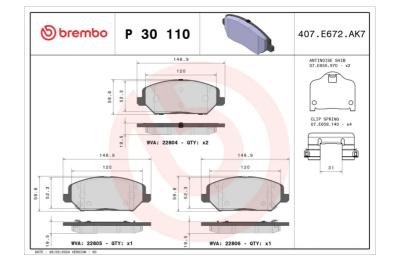

- ✓ OE-equivalent
- Brembo quality
- ECE-R90 certificate
- Safety
- Performance
- Comfort
- With accessories

| Technical specifications          |                                 |                                                             |
|-----------------------------------|---------------------------------|-------------------------------------------------------------|
| EAN code                          | Axle                            | Thickness                                                   |
| 8020584115060                     | Front                           | <b>18</b> mm                                                |
| Width<br><b>149</b> mm            | Height<br><b>59</b> mm          |                                                             |
| Wear indicator<br><b>Acoustic</b> | WVA number<br>22806,22805,22804 | Accessories<br>With accessories<br>With anti-squeal<br>shim |