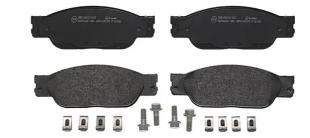

- ✓ OE-equivalent
- Brembo quality
- ✓ ECE-R90 certificate
- Safety
- ✓ Performance
- ✓ Comfort
- ✓ With accessories

## **Technical specifications**

EAN code Thickness **8020584053096 18** mm

Width Height Braking system

**165** mm **58** mm **Lucas** 

Accessories

Wear indicator WVA number Shim
Acoustic 23470 With anti-squeal shim
With accessories

With accessories With brake caliper

bolts