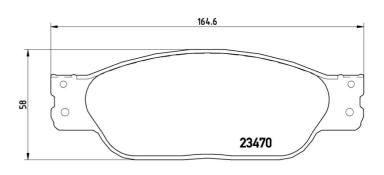

## **Technical specifications**

EAN code Thickness **8020584053096 18** mm

Width Height Braking system

**165** mm **58** mm **Lucas** 

Accessories

Wear indicator WVA number Shim
Acoustic 23470 With anti-squeal shim
With accessories