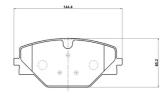

## **Technical specifications**

**Thickness** EAN code Axle 8020584126271 Rear 17 mm

Width Height **144** mm **65** mm

Wear indicator WVA number With anti-squeal Without 20278,20279 shim With piston clip