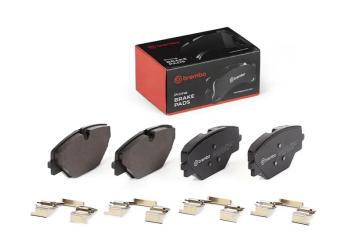

## The P 44 032 brake pad is synonymous with reliability

The Brembo brake pad guarantees ultimate safety when braking thanks to the use of more than 100 different compounds, designed according to the type of vehicle and use. Stopping distances reduced to a minimum, maximum driving comfort and silent operation are the most important features of Brembo materials. Brembo brake pads are supplied together with an extensive range of accessories and assembly kits for professionalstandard installation.

- OE-equivalent
- Brembo quality
- ECE-R90 certificate
- Safety
- Performance
- Comfort
- With accessories

Accessories With accessories