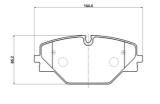

## **Technical specifications**

**Thickness** EAN code Axle 8020584126271 Rear 17 mm

Width Height **144** mm **65** mm

Wear indicator WVA number With anti-squeal Without 20278,20279 shim With piston clip