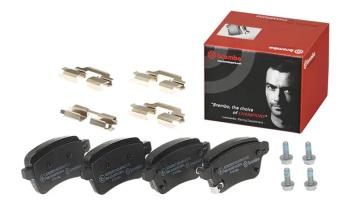

## **BRAKE PAD** P 59 086

The P 59 086 brake pad is synonymous with reliability

The Brembo brake pad guarantees ultimate safety when braking thanks to the use of more than 100 different compounds, designed according to the type of vehicle and use. Stopping distances reduced to a minimum, maximum driving comfort and silent operation are the most important features of Brembo materials. Brembo brake pads are supplied together with an extensive range of accessories and assembly kits for professionalstandard installation.

- OE-equivalent
- Brembo quality
- ECE-R90 certificate
- Safety
- Performance
- Comfort
- With accessories