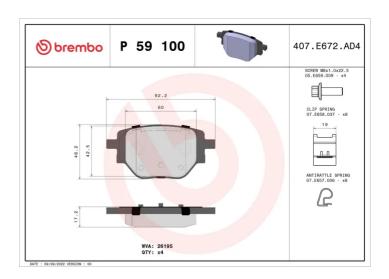

## **Technical specifications**

| recillical sp           | ecilications               |                                                                             |
|-------------------------|----------------------------|-----------------------------------------------------------------------------|
| EAN code                | Axle                       | Thickness                                                                   |
| 8020584118023           | Rear                       | <b>17</b> mm                                                                |
| Width                   | Height                     | Braking system                                                              |
| <b>92</b> mm            | <b>46</b> mm               | CBI                                                                         |
|                         |                            | Accessories                                                                 |
| Wear indicator Acoustic | WVA number<br><b>26195</b> | With accessories<br>With anti-squeal<br>shim<br>With brake caliper<br>bolts |