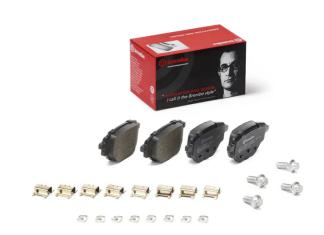

## The P 59 100 brake pad is synonymous with reliability

The Brembo brake pad guarantees ultimate safety when braking thanks to the use of more than 100 different compounds, designed according to the type of vehicle and use. Stopping distances reduced to a minimum, maximum driving comfort and silent operation are the most important features of Brembo materials. Brembo brake pads are supplied together with an extensive range of accessories and assembly kits for professional-standard installation.

## **Technical specifications**

| recillical sp           | ecilications               |                                                                             |
|-------------------------|----------------------------|-----------------------------------------------------------------------------|
| EAN code                | Axle                       | Thickness                                                                   |
| 8020584118023           | Rear                       | <b>17</b> mm                                                                |
| Width                   | Height                     | Braking system                                                              |
| <b>92</b> mm            | <b>46</b> mm               | CBI                                                                         |
|                         |                            | Accessories                                                                 |
| Wear indicator Acoustic | WVA number<br><b>26195</b> | With accessories<br>With anti-squeal<br>shim<br>With brake caliper<br>bolts |