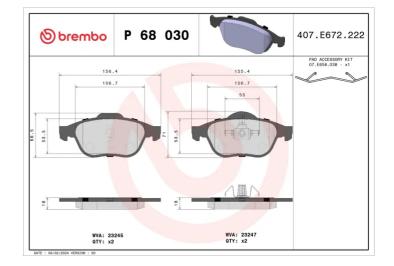

- OE-equivalent
- Brembo quality
- ECE-R90 certificate
- Safety
- Performance
- Comfort
- With accessories

| Technical specifications  |                           |                                                                                 |
|---------------------------|---------------------------|---------------------------------------------------------------------------------|
| EAN code                  | Axle                      | Thickness                                                                       |
| <b>8020584056936</b>      | Front                     | <b>18</b> mm                                                                    |
| Width                     | Height                    | Braking system                                                                  |
| <b>155</b> mm             | <b>68</b> mm              | <b>Teves</b>                                                                    |
| Wear indicator<br>Without | WVA number<br>23245,23247 | Accessories<br>With accessories<br>With anti-squeal<br>shim<br>With piston clip |