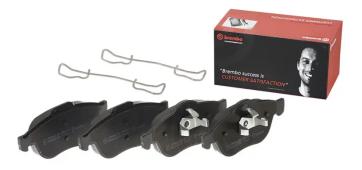

## BRAKE PAD P 68 030

The P 68 030 brake pad is synonymous with reliability

The Brembo brake pad guarantees ultimate safety when braking thanks to the use of more than 100 different compounds, designed according to the type of vehicle and use. Stopping distances reduced to a minimum, maximum driving comfort and silent operation are the most important features of Brembo materials. Brembo brake pads are supplied together with an extensive range of accessories and assembly kits for professionalstandard installation.

- OE-equivalent
- Brembo quality
- ECE-R90 certificate
- Safety
- Performance
- Comfort
- With accessories

| Technical specifications  |                           |                                                                                 |
|---------------------------|---------------------------|---------------------------------------------------------------------------------|
| EAN code                  | Axle                      | Thickness                                                                       |
| <b>8020584056936</b>      | Front                     | <b>18</b> mm                                                                    |
| Width                     | Height                    | Braking system                                                                  |
| <b>155</b> mm             | <b>68</b> mm              | <b>Teves</b>                                                                    |
| Wear indicator<br>Without | WVA number<br>23245,23247 | Accessories<br>With accessories<br>With anti-squeal<br>shim<br>With piston clip |