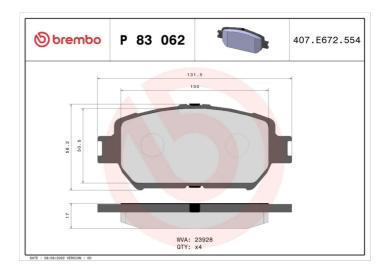

## **BRAKE PAD P 83 062**

## **Technical specifications**

| EAN code<br><b>8020584057971</b> | Axle<br>Front           | Thickness  17 mm                        |
|----------------------------------|-------------------------|-----------------------------------------|
| Width 132 mm                     | Height 58 mm            | Braking system<br><b>Akebono</b>        |
| Wear indicator<br><b>Without</b> | WVA number <b>23928</b> | Accessories<br>With anti-squeal<br>shim |