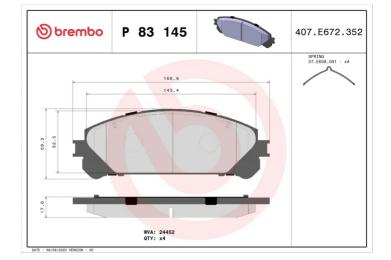

- OE-equivalent
- Brembo quality
- ECE-R90 certificate
- Safety
- Performance
- Comfort
- With accessories

| Technical specifications  |                            |                                                             |
|---------------------------|----------------------------|-------------------------------------------------------------|
| EAN code                  | Axle                       | Thickness                                                   |
| 8020584104866             | Front                      | <b>18</b> mm                                                |
| Width                     | Height                     | Braking system                                              |
| <b>167</b> mm             | <b>59</b> mm               | <b>Advics</b>                                               |
| Wear indicator<br>Without | WVA number<br><b>24452</b> | Accessories<br>With anti-squeal<br>shim<br>With accessories |