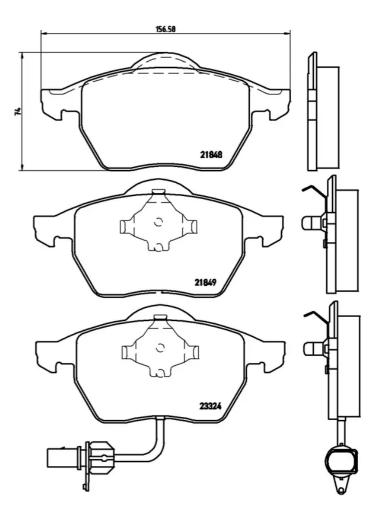

## **Technical specifications**

| EAN code<br><b>8020584058633</b> | Axle<br><b>Front</b>   | Thickness <b>21</b> mm         |
|----------------------------------|------------------------|--------------------------------|
| Width<br><b>157</b> mm           | Height<br><b>74</b> mm | Braking system<br><b>Teves</b> |
|                                  |                        | Accessories                    |

Wear indicator WVA number 21848,23324,21849

Electric

With piston clip With anti-squeal shim With accessories

**COMPATIBLE VEHICLES** 