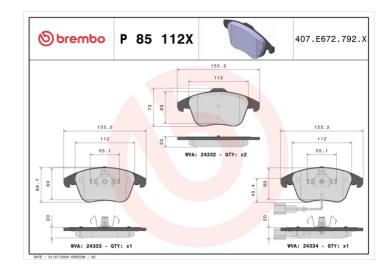

## **Technical specifications**

Axle

| 8020584069363              | Front                               | <b>21</b> mm                            |
|----------------------------|-------------------------------------|-----------------------------------------|
| Width<br>155 mm            | Height<br><b>66</b> mm              | Braking system<br><b>Teves</b>          |
| Wear indicator<br>Electric | WVA number <b>24332,24334,24333</b> | Accessories<br>With anti-squeal<br>shim |

Thickness

**COMPATIBLE VEHICLES** 