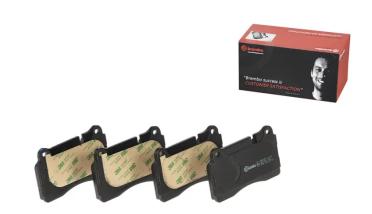

## **BRAKE PAD P 85 159**

## The P 85 159 brake pad is synonymous with reliability

The Brembo brake pad guarantees ultimate safety when braking thanks to the use of more than 100 different compounds, designed according to the type of vehicle and use. Stopping distances reduced to a minimum, maximum driving comfort and silent operation are the most important features of Brembo materials. Brembo brake pads are supplied together with an extensive range of accessories and assembly kits for professional-standard installation.

## **Technical specifications**

| EAN code<br><b>8020584084724</b>           | Axle<br>Front           | Thickness  16 mm                        |
|--------------------------------------------|-------------------------|-----------------------------------------|
| Width 132 mm                               | Height 77 mm            | Braking system<br>Brembo                |
| Wear indicator Prepared for wear indicator | WVA number <b>25145</b> | Accessories<br>With anti-squeal<br>shim |