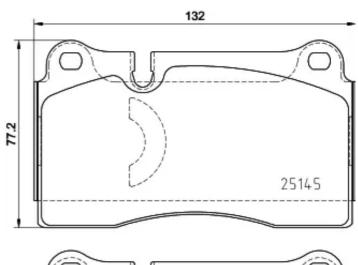

## **Technical specifications**

| EAN code<br><b>8020584084724</b>           | Axle<br>Front           | Thickness  16 mm                        |
|--------------------------------------------|-------------------------|-----------------------------------------|
| Width 132 mm                               | Height 77 mm            | Braking system<br>Brembo                |
| Wear indicator Prepared for wear indicator | WVA number <b>25145</b> | Accessories<br>With anti-squeal<br>shim |