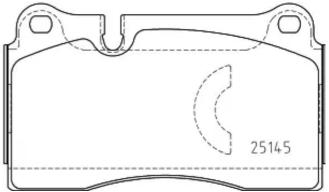

## **Technical specifications**

| EAN code<br><b>8020584084724</b>           | Axle<br>Front           | Thickness  16 mm                        |
|--------------------------------------------|-------------------------|-----------------------------------------|
| Width 132 mm                               | Height 77 mm            | Braking system<br>Brembo                |
| Wear indicator Prepared for wear indicator | WVA number <b>25145</b> | Accessories<br>With anti-squeal<br>shim |