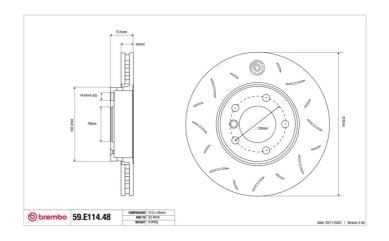

## **Technical specifications**

Diameter Thickness (TH) Height (A) 312 mm 73 mm

Number of holes (C) Brake disc type

Centering

Solid

79 mm

Min. thickness Tightening torque Axle

22,6 mm 120 Nm Front

Units per box EAN code

1 8020584605196