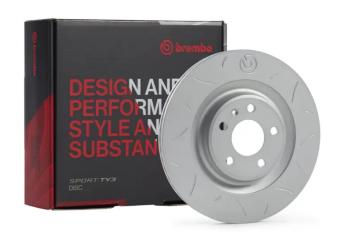

## SPORT | TY3 BRAKE DISC 59.E114.48

## The 59.E114.48 brake disc is synonymous with reliability

Type-3 slotting used to distinguish the Brembo SPORT | TY3 brake disc is widely used in professional motorsports. It therefore offers superior initial response with excellent release characteristics, improving braking performance while giving the vehicle an aggressive appearance. The Brembo logo on the braking surface adds an exclusive and unique touch to the vehicle. The SPORT | TY3 brake discs are plug-and-play since they replace OE discs directly.