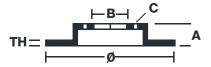

## **Technical specifications**

Axle Diameter Thickness (TH)

**Front** 332 mm 32 mm

Caliper pistons Disc type Caliper type

4 2 pieces 2 pieces