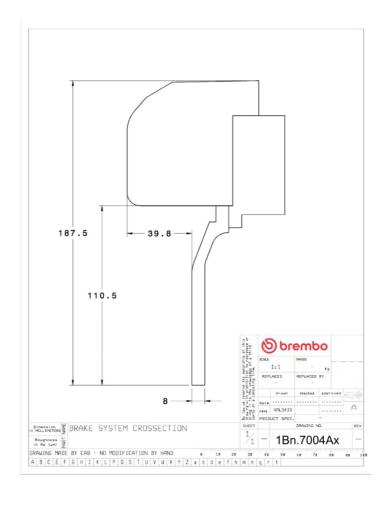

## **Technical specifications**

Axle Diameter Thickness (TH)

**Front** 332 mm 32 mm

Caliper pistons Disc type Caliper type

4 2 pieces 2 pieces