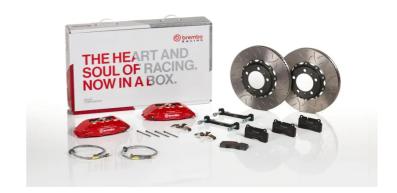

## UPGRADE GT KIT 1B3.8044A\_

## The 1B3.8044A\_ GT kit is synonymous with superior performance

Complete braking systems, comprising components derived from the world of motorsports and offering unrivalled levels of technology on the market. They feature aluminium radial-mounted fixed calipers, with opposing pistons. Depending on the type of system and the required performance level, the calipers can either be in two-parts, monoblock or even monoblock machined from solid billet metal. The uprated brake discs can be integral (one-piece) or composite, drilled or slotted.

- Brembo quality
- ✓ Safety
- Performance
- Comfort
- Sports driving
- ✓ Sporty look

1B3.8044A2

1B3.8044A3