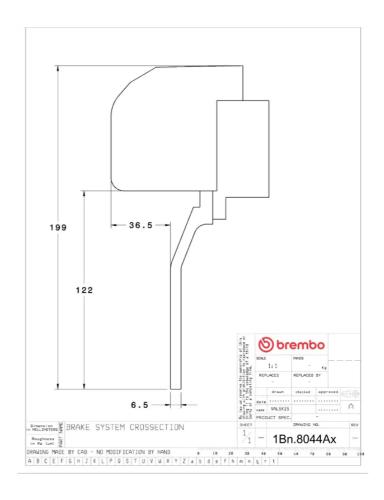

## **Technical specifications**

Axle Diameter Thickness (TH)

**Front** 355 mm 32 mm

Caliper pistons Disc type Caliper type

4 2 pieces 2 pieces