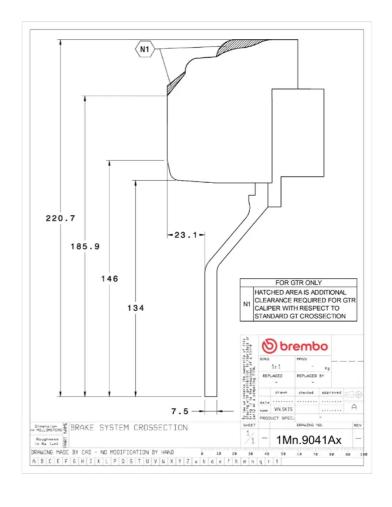

## **Technical specifications**

Axle Diameter Thickness (TH)

Front 380 mm 32 mm

Caliper pistons Disc type Caliper type

6 2 pieces Monoblock