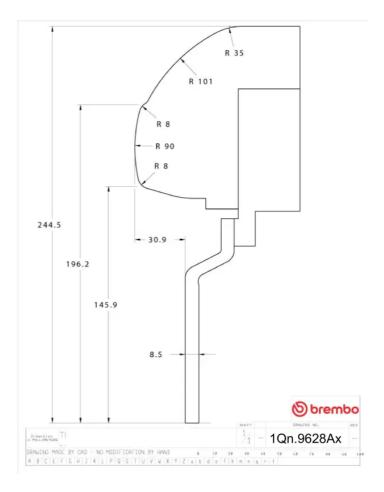

## **Technical specifications**

Axle Diameter Thickness (TH)

Front 412 mm 38 mm

Caliper pistons Disc type Caliper type

8 2 pieces BM monoblock

**COMPATIBLE VEHICLES**