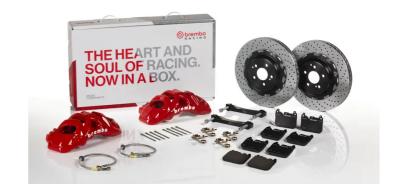

## UPGRADE GT KIT 1Q1.9628A\_

## The 1Q1.9628A\_ GT kit is synonymous with superior performance

Complete braking systems, comprising components derived from the world of motorsports and offering unrivalled levels of technology on the market. They feature aluminium radial-mounted fixed calipers, with opposing pistons. Depending on the type of system and the required performance level, the calipers can either be in two-parts, monoblock or even monoblock machined from solid billet metal. The uprated brake discs can be integral (one-piece) or composite, drilled or slotted.

- Brembo quality
- ✓ Safety
- Performance
- Comfort
- Sports driving
- ✓ Sporty look