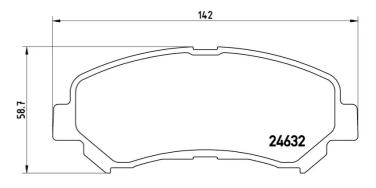

## **Technical specifications**

EAN code Thickness **8020584061473 17** mm

Width Height

142 mm 59 mm Akebono

Wear indicator WVA number Accessories

With anti-squeal

shim

Braking system