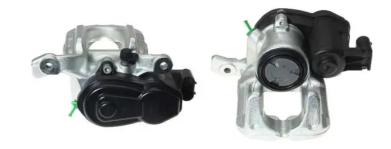

## CALIPER F 06 232

## The F 06 232 caliper is synonymous with reliability

Designed to provide the same performance as new calipers, Brembo remanufactured calipers embody an alternative solution to replacing broken or worn parts with new ones. The brake caliper remanufacturing process involves cleaning and applying a surface treatment to the caliper body, and the renewing of all worn internal components with new ones. The final testing at the end of this process guarantees a Brembo certified product.

## **Technical specifications**

| EAN code          | Axle           | Diameter     |
|-------------------|----------------|--------------|
| 8020584537886     | Rear           | <b>42</b> mm |
| Number of pistons | Braking system | Position     |
| 1                 | TRW            | Left         |