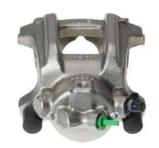

## CALIPER F 06 244

## The F 06 244 caliper is synonymous with reliability

Designed to provide the same performance as new calipers, Brembo remanufactured calipers embody an alternative solution to replacing broken or worn parts with new ones. The brake caliper remanufacturing process involves cleaning and applying a surface treatment to the caliper body, and the renewing of all worn internal components with new ones. The final testing at the end of this process guarantees a Brembo certified product.

## **Technical specifications**

| EAN code          | Axle           | Diameter     |
|-------------------|----------------|--------------|
| 8020584538005     | Rear           | <b>44</b> mm |
|                   |                |              |
| Number of pistons | Braking system | Position     |
| 1                 | ATE            | Left         |