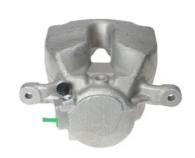

## CALIPER F 06 279

## The F 06 279 caliper is synonymous with reliability

Designed to provide the same performance as new calipers, Brembo remanufactured calipers embody an alternative solution to replacing broken or worn parts with new ones. The brake caliper remanufacturing process involves cleaning and applying a surface treatment to the caliper body, and the renewing of all worn internal components with new ones. The final testing at the end of this process guarantees a Brembo certified product.

## **Technical specifications**

| EAN code          | Axle           | Diameter     |
|-------------------|----------------|--------------|
| 8020584547960     | Front          | <b>60</b> mm |
| Number of pistons | Praking system | Position     |
| 1                 | TRW            | Right        |