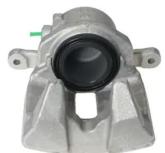

## CALIPER F 06 279

## The F 06 279 caliper is synonymous with reliability

Designed to provide the same performance as new calipers, Brembo remanufactured calipers embody an alternative solution to replacing broken or worn parts with new ones. The brake caliper remanufacturing process involves cleaning and applying a surface treatment to the caliper body, and the renewing of all worn internal components with new ones. The final testing at the end of this process guarantees a Brembo certified product.

## **Technical specifications**

| EAN code          | Axle           | Diameter     |
|-------------------|----------------|--------------|
| 8020584547960     | Front          | <b>60</b> mm |
| Number of pistons | Praking system | Position     |
| 1                 | TRW            | Right        |