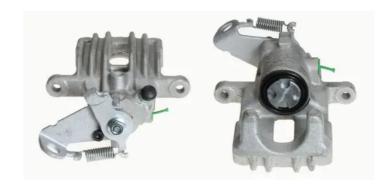

# **CALIPER** F 23 108

### The F 23 108 caliper is synonymous with reliability

Designed to provide the same performance as new calipers, Brembo remanufactured calipers embody an alternative solution to replacing broken or worn parts with new ones. The brake caliper remanufacturing process involves cleaning and applying a surface treatment to the caliper body, and the renewing of all worn internal components with new ones. The final testing at the end of this process guarantees a Brembo certified product.

#### **Technical specifications**

Diameter EAN code 8020584504314 **34** mm

Number of pistons Braking system Position

1 **LUCAS** Left