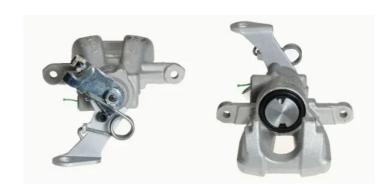

## CALIPER F 23 157

## The F 23 157 caliper is synonymous with reliability

Designed to provide the same performance as new calipers, Brembo remanufactured calipers embody an alternative solution to replacing broken or worn parts with new ones. The brake caliper remanufacturing process involves cleaning and applying a surface treatment to the caliper body, and the renewing of all worn internal components with new ones. The final testing at the end of this process guarantees a Brembo certified product.