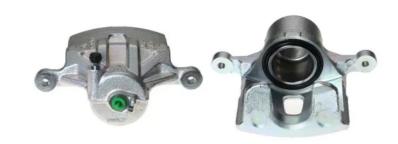

## CALIPER F 30 188

## The F 30 188 caliper is synonymous with reliability

Designed to provide the same performance as new calipers, Brembo remanufactured calipers embody an alternative solution to replacing broken or worn parts with new ones. The brake caliper remanufacturing process involves cleaning and applying a surface treatment to the caliper body, and the renewing of all worn internal components with new ones. The final testing at the end of this process guarantees a Brembo certified product.

## **Technical specifications**

| EAN code          | Axle           | Diameter     |
|-------------------|----------------|--------------|
| 8020584510377     | Front          | <b>57</b> mm |
|                   |                |              |
| Number of pistons | Braking system | Position     |
| 1                 | MOBIS          | Left         |