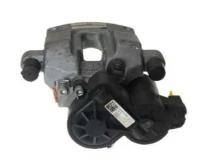

## CALIPER F 44 050

## The F 44 050 caliper is synonymous with reliability

Designed to provide the same performance as new calipers, Brembo remanufactured calipers embody an alternative solution to replacing broken or worn parts with new ones. The brake caliper remanufacturing process involves cleaning and applying a surface treatment to the caliper body, and the renewing of all worn internal components with new ones. The final testing at the end of this process guarantees a Brembo certified product.

## **Technical specifications**

| EAN code          | Axle           | Diameter     |
|-------------------|----------------|--------------|
| 8020584541258     | Rear           | <b>42</b> mm |
|                   |                |              |
| Number of pistons | Braking system | Position     |
| 1                 | ATE            | Left         |