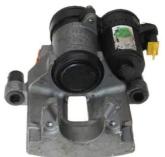

## CALIPER F 44 050

## The F 44 050 caliper is synonymous with reliability

Designed to provide the same performance as new calipers, Brembo remanufactured calipers embody an alternative solution to replacing broken or worn parts with new ones. The brake caliper remanufacturing process involves cleaning and applying a surface treatment to the caliper body, and the renewing of all worn internal components with new ones. The final testing at the end of this process guarantees a Brembo certified product.

## **Technical specifications**

| EAN code          | Axle           | Diameter     |
|-------------------|----------------|--------------|
| 8020584541258     | Rear           | <b>42</b> mm |
|                   |                |              |
| Number of pistons | Braking system | Position     |
| 1                 | ATE            | Left         |